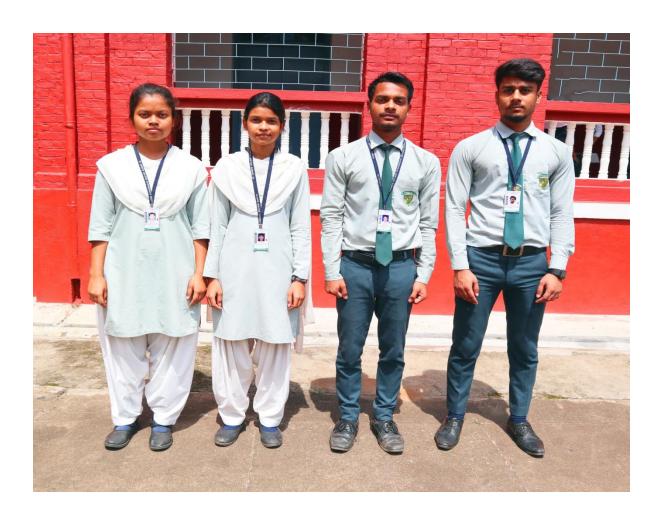

## **Proper Uniform for Boys**

Pant: Dark green (Mohri 14"), Shirt: Sugadiri, Tie: Green Tie with Logo Shirt tucked in, Black Belt, Black School Shoes with lace, Blue Socks, Proper hair cut, No accessories (bracelet, finger rings, ear rings etc.) No coloring, long hair not allowed.

## **Proper Uniform for Girls**

Salwar: Sugadiri, Jumper: Cream, Dupatta: Cream Salwar suit/half Patiala, Knee length Kurta, Collar mandatory, Mandarin collar, 3/4th or full sleeve, Black school shoes with buckles, Blue socks, Hair properly tied with black band, No accessories (bracelet, finger rings etc.) No hair coloring, No nail polish.